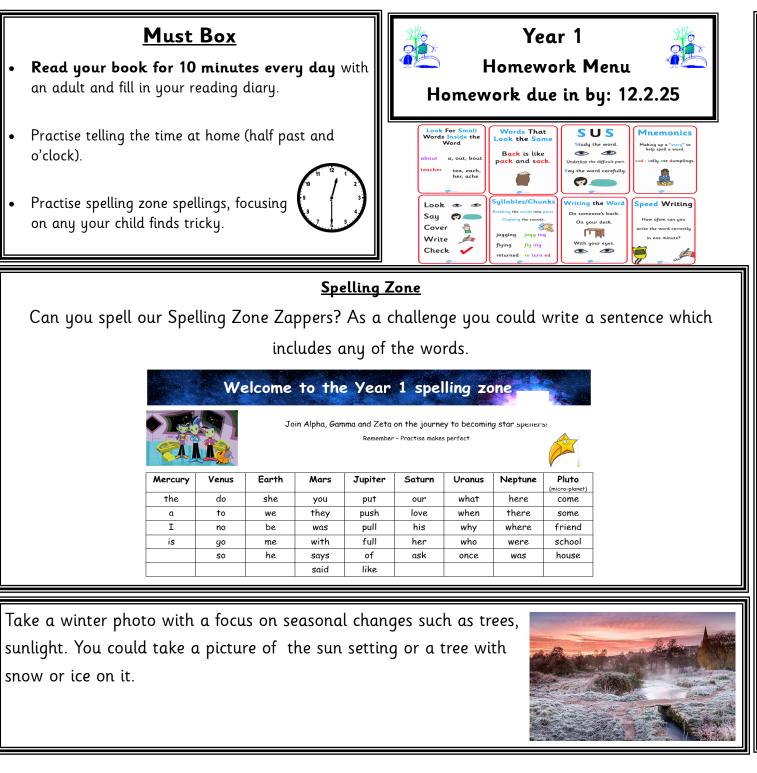

## Choose box

This half term you could....

- Draw a picture of The Titanic
- Practise your letter formation.

\* Can you make a model of a boat using different materials? What properties does the material have?