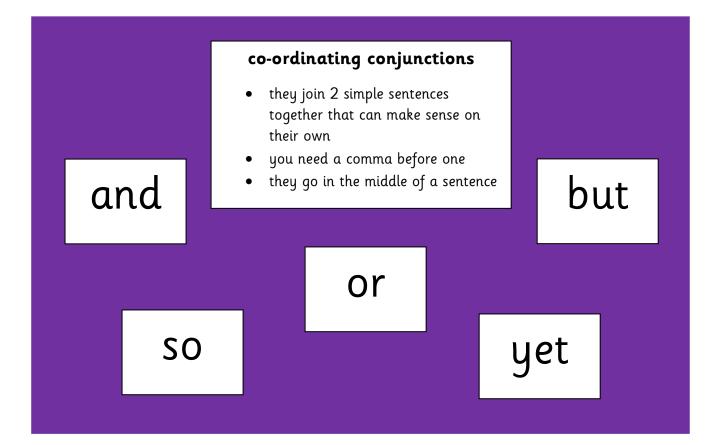

|    |    | <ul> <li>they join detail to raining,</li> <li>you don</li> <li>they can</li> </ul> | <ul> <li>detail to the main clause (e.g When it is raining, we play inside.)</li> <li>you <b>don't</b> need a comma before one</li> </ul> |    |  |   |    |     |
|----|----|-------------------------------------------------------------------------------------|-------------------------------------------------------------------------------------------------------------------------------------------|----|--|---|----|-----|
| th | at |                                                                                     |                                                                                                                                           | if |  |   | wł | ıen |
| be |    | cause                                                                               |                                                                                                                                           |    |  | C | IS |     |