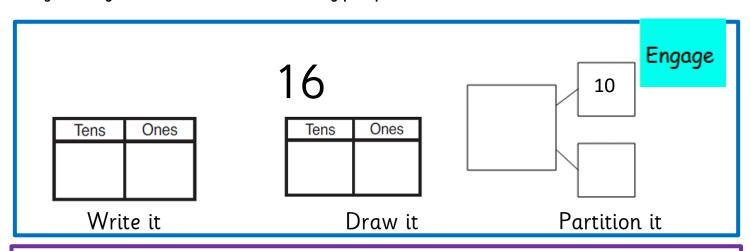

| Complete the part part | ا م                        | · · · - <del>- ·</del> · - · · · · · · · · · · · · · · · · |                  | £:                  |
|------------------------|----------------------------|------------------------------------------------------------|------------------|---------------------|
| Complete the part part | whole models for the       | eauations Compin                                           | e the parts to   | tina the whole      |
| complete the part part | Witte to the decis joi the | equations. Commont                                         | c tite paires to | juica cite witeste. |