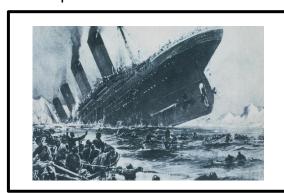

| WALT: to order | the events | leading up | to the | e sinking | of |
|----------------|------------|------------|--------|-----------|----|
| the Titanic.   |            |            |        |           |    |

## WALT: to order the events leading up to the sinking of the Titanic.

10<sup>th</sup> April 1912

12<sup>th</sup> April 1912

14<sup>th</sup> April 1912

15<sup>th</sup> April 1912